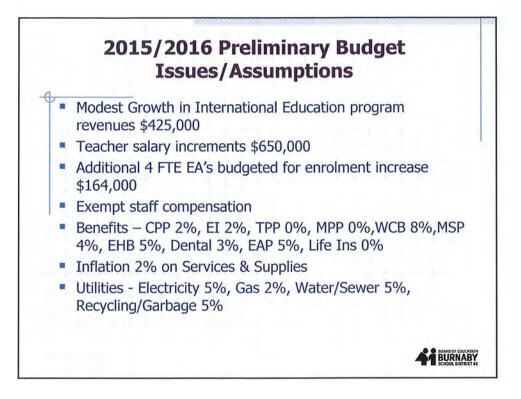

|                                | Eni                             | rolm                            | ent                            |                                 |                                 |  |
|--------------------------------|---------------------------------|---------------------------------|--------------------------------|---------------------------------|---------------------------------|--|
| -                              | Projected<br>2014/2015<br>Total | Projected<br>2015/2016<br>Total | Variance<br>2015/2016<br>Total | Projected<br>2016/2017<br>Total | Projected<br>2017/2018<br>Total |  |
|                                | (FTE)                           | (FTE)                           | (FTE)                          | (FTE)                           | (FTE)                           |  |
| Elementary<br>Secondary        | 13,167.0                        | 13,138.0<br>9,734.0             | (29.0)<br>(121.9)              | 13,260.0<br>9,565.0             | 13,470.0<br>9,517.0             |  |
|                                | 23,022.9                        | 22,872.0                        | (150.9)                        | 22,825.0                        | 22,987.0                        |  |
| Distributed Learning           | 188.2                           | 225.0                           | 36.8                           | 250.0                           | 260.0                           |  |
| Total - School Age             | 23,211.1                        | 23,097.0                        | (114.1)                        | 23,075.0                        | 23,247.0                        |  |
| ELL                            | 4,431.0                         | 4,312.0                         | (119.0)                        | 4,369.0                         | 4,446.0                         |  |
| Aboriginal Education           | 714.0                           | 710.0                           | (4.0)                          | 709.0                           | 719.0                           |  |
| Special Ed - Level 1           | 30.0                            | 21.0                            | (9.0)                          | 16.0                            | 16.0                            |  |
| Special Ed - Level 2           | 720.0                           | 758.0                           | 38.0                           | 770.0                           | 829.0                           |  |
| Special Ed - Level 3<br>Adults | 103.0                           | 80.0<br>322.0                   | (23.0)<br>(42.9)               | 70.0 298.0                      | 59.0<br>290.0                   |  |
| Total - Unique Student Needs   | 6,362.875                       | 6,203.0                         | (159.9)                        | 6,232.0                         | 6,359.0                         |  |
|                                |                                 | 7 400 0                         |                                | 7,466.0                         | 7,466.0                         |  |
| Total - Summer Learning        |                                 | 7,466.0                         |                                | 7,466.0                         | 7,466.0                         |  |
| International Education        | 988                             | 1,013.0                         | 25.0                           | 1,043.0                         | 1,073.0                         |  |