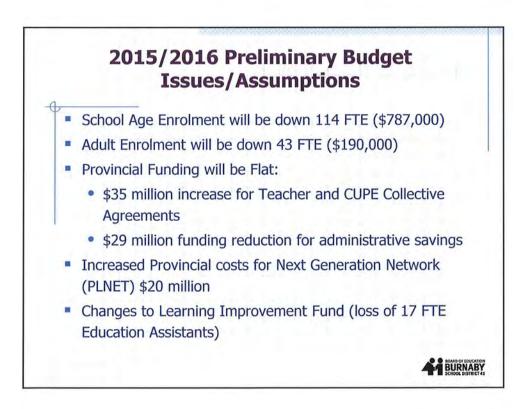

|                                | Eni                             | rolm                            | ent                            |                                 |                                 |  |
|--------------------------------|---------------------------------|---------------------------------|--------------------------------|---------------------------------|---------------------------------|--|
| -                              | Projected<br>2014/2015<br>Total | Projected<br>2015/2016<br>Total | Variance<br>2015/2016<br>Total | Projected<br>2016/2017<br>Total | Projected<br>2017/2018<br>Total |  |
|                                | (FTE)                           | (FTE)                           | (FTE)                          | (FTE)                           | (FTE)                           |  |
| Elementary<br>Secondary        | 13,167.0                        | 13,138.0<br>9,734.0             | (29.0)<br>(121.9)              | 13,260.0<br>9,565.0             | 13,470.0<br>9,517.0             |  |
|                                | 23,022.9                        | 22,872.0                        | (150.9)                        | 22,825.0                        | 22,987.0                        |  |
| Distributed Learning           | 188.2                           | 225.0                           | 36.8                           | 250.0                           | 260.0                           |  |
| Total - School Age             | 23,211.1                        | 23,097.0                        | (114.1)                        | 23,075.0                        | 23,247.0                        |  |
| ELL                            | 4,431.0                         | 4,312.0                         | (119.0)                        | 4,369.0                         | 4,446.0                         |  |
| Aboriginal Education           | 714.0                           | 710.0                           | (4.0)                          | 709.0                           | 719.0                           |  |
| Special Ed - Level 1           | 30.0                            | 21.0                            | (9.0)                          | 16.0                            | 16.0                            |  |
| Special Ed - Level 2           | 720.0                           | 758.0                           | 38.0                           | 770.0                           | 829.0                           |  |
| Special Ed - Level 3<br>Adults | 103.0                           | 80.0<br>322.0                   | (23.0)<br>(42.9)               | 70.0 298.0                      | 59.0<br>290.0                   |  |
| Total - Unique Student Needs   | 6,362.875                       | 6,203.0                         | (159.9)                        | 6,232.0                         | 6,359.0                         |  |
|                                |                                 | 7 400 0                         |                                | 7,466.0                         | 7,466.0                         |  |
| Total - Summer Learning        |                                 | 7,466.0                         |                                | 7,466.0                         | 7,466.0                         |  |
| International Education        | 988                             | 1,013.0                         | 25.0                           | 1,043.0                         | 1,073.0                         |  |